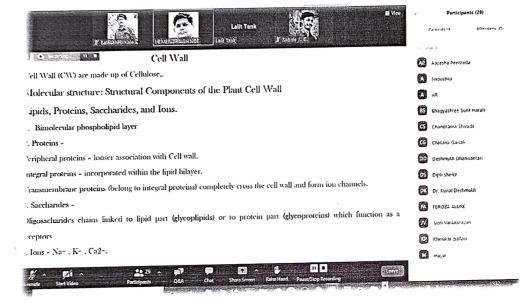

# MGV's Loknete Vyankatrao Hiray Arts, Science and Commerce College, Panchvati, Nashik Department of Chemistry

Report of Online lecture on "Heterocyclic Chemistry"

Resourse Person: Dr. Baliram S. Hote
Post doctoral fellow, Sweden