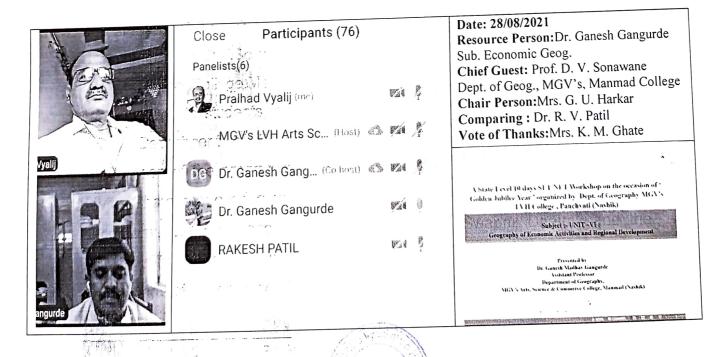

The Department of Chemistry hosted an Online lecture through online mode Program for P.G./ NET/SET/GATE aspirants on topic of green chemistry. In this lecture **Dr Gajanan G. Mandawad** explained very well lucid manner with Green Chemistry. Dr. Mandawad started with synthetic and green chemistry approach, a technology reduces or eliminates the use of hazardous chemicals in cleaning, this technology would be classified as green chemistry if it did not contain any environmental contaminants. Technology. One example is the substitution of a hazardous sorbent [chemical] used to capture mercury from the air for safe disposal using a non-hazardous but effective method sorbent. When the non-hazardous sorbent is used, the hazardous sorbent is never used. As a result, the remediation technology meets the definition of green chemistry. He also emphasized the 12 principles of Green Chemistry,

He also explained the green chemistry importance in pharmaceutical industry and gives briefly to green chemistry application.

For this lecture more than 68students join with different region through the Maharashtra.

Dr. B.S. Jagdale, Trustee and principal gave their best wishes to the programme. Guest specker introduced by Dr. S.S. Chobe, Academic Supervisor, The Programme was compared by Smt. Shital Jadhav proposed a vote of thanks.