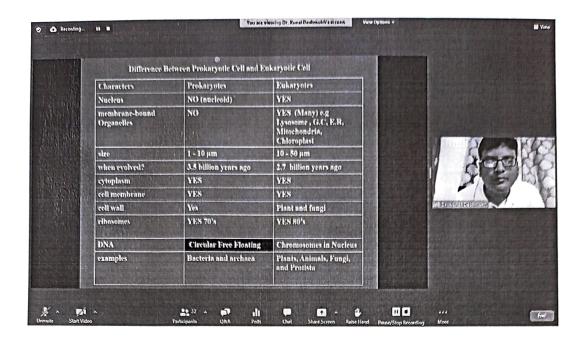

e delivered by all the resource persons of the online lecture series organized by the department of Botany and Zoology of our reputed college.

Dr. Sunil D. Patil, Head, Department of Zoology, gave the very brief introduction of the resource person Dr. Kunal Deshmukh, SMRT University, Nanded. Mr. Lalit Tank anchored the session and Prof. Resham Bhalla took the opportunity to propose vote of thanks and expressed her sincere gratitude to all the authorities, the resource person and all the participants.

The participant students were present in large numbers for this online lecture series and enjoyed the session and faculties of Botany and Zoology departments were also present and appreciated the efforts of the resource person and the presence of student participants in large number.













Date: 31/08/2021

Time: 03:00 PM to 04:30 PM

Resource Person: Mr. Shantaram Bhoye

Topic: Developmental Biology

ב לריים בשימתת מחל לרווה היצים

Link to join the webinar: https://zoom.us/j/91855615118

The Department of Zoology and Botany (Life Science) of the college took the initiative to organize online Lecture series on NET-SET Competitive Examination. Mr. Shantaram Bhoye, Shri Pundlik Maharaj Mahavidyalaya Nandura, Buldana [MS] was invited as resource person for the tenth day of the online lecture series of NET/SET Competitive Examination on 31st August 2021. Mr. Bhoye delivered lecture on the topic of Developmental Biology, in which he dealt with the Gametogenesis, fertilization and early development: Production of gametes, cell surface molecules in sperm-egg recognition in an