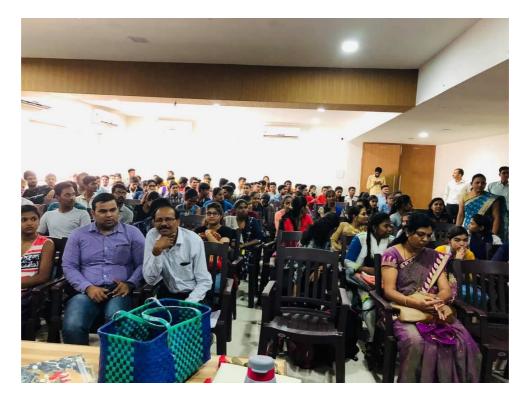

### Loknete Vyankatrao Hiray Arts, Science and Commerce College Panchvati Nashik-03

MPSC Guidance Workshop: 2021-2022

Date: 12 January 2022

Mahatma Gandhi Vidyamandir's, Loknete Vyankatrao Hiray Arts, Science and Commerce College Panchvati Nashik-03 Department of Marathi organized MPSC Guidance Workshop on 12 January 2022. On the occasion of MPSC Guidance Workshop Dr. Prakash Shewale He touched many topics in his lecture. Students and their parents always have the question of how to prepare for competitive exams from class 10th and 12th. Students who are in 10th and 12th standard. If they do MPSC during the summer holidays. Or they can get the right direction if they take admission in the foundation course conducted for UPSC. After this the candidates who have been successful in the competitive examination. It is necessary to contact them and take guidance from them. At the same time, the successful candidates should listen to the guidance lectures. His interviews published in various magazines, newspapers, periodicals should be read. UPSC There are two books available in the market, 'IAS Planner' and 'MPSC Planner' for MPSC, on what exactly this exam is. Read it. This will clear all your doubts regarding this exam. Screening exam is conducted for admission to various courses and selection for various government services. The number of students giving these exams has increased significantly. Hence the difficulty level of these exams has been increased. If preparation for these competitive exams is done from 10th, 12th then it is possible to get early success. He expressed his thoughts on the subject of advanced study tools. You can get all the information and guidance you need through the internet. A lot of information regarding the competitive exam is available on many websites and YouTube. Elocution and writing style should be improved. Writing style should be good for any exam. Some papers for competitive exams are descriptive. Therefore, students' handwriting should be beautiful. It can be developed. Effective writing skills can be improved through the five principles of writing, thinking, reading, thinking and hard work. Students should prepare according to the interview from 10th, 12th. For that they should improve their communication skills. Develop a good writing style. Writing is mainly used for the subject paper essay. Because essay writing helps you score more marks. Reading of many books and

materials is necessary while preparing for writing. Your writing skills can be developed from childhood with practice.

Many people have to attempt four to five times to crack the competitive exam. The number of students who succeed in first or second attempt is negligible. Many students turn to competitive exams after completing four-five years of courses after 12th. Therefore, their preparation starts late and they cannot achieve success quickly as they study for four to five years. B.A.B. Com, B.Sc. If the students taking admission in such courses start the competitive exam course from class 10th, 12th then almost 50 percent of the students will have completed the competitive exam study by the time of graduation and such students pass in the first or second attempt. Students who become officers at an early age can easily rise to the highest ranks.

Prof. Vidhya Surve

Head,

Department of Marathi