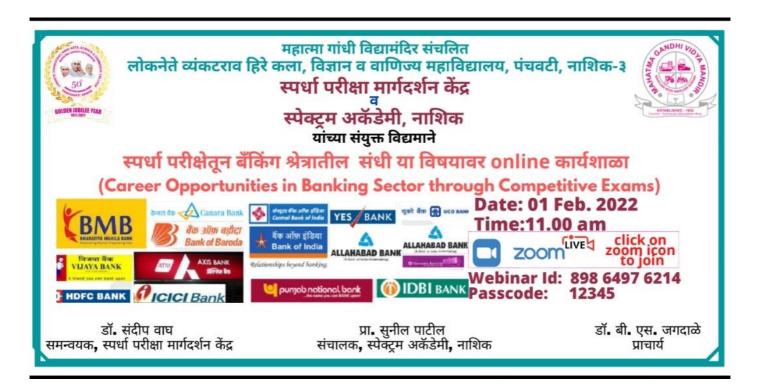

| 10 days NET-SET preperation Lecture by Electronic Science Department | 35  |
|----------------------------------------------------------------------|-----|
| 10 days NET-SET preperation Lecture by English Department            | 50  |
| 10 days NET-SET preperation Lecture by Geography Department          | 70  |
| 10 days NET-SET preperation Lecture by History Department            | 108 |
| 10 days NET-SET preperation Lecture by Marathi Department            | 60  |
| 10 days NET-SET preperation Lecture by Psychology Department         | 20  |
| NET-SET Paper 1 Lecture by Dr.Supekar Manoj                          | 508 |
| 10 days NET-SET preperation Lecture by Botany and Zoology Department | 70  |
| Workshop on Competitive Examination                                  | 94  |
| Career opportunities in competitive examinations of MPSC and UPSC    | 70  |
| "Career Opportunities in Banking Sector through Competitive Exams"   | 63  |
| NET/SET Workshop on Commerce                                         | 60  |
| NET SET Workshop Mathematics                                         | 63  |
|                                                                      |     |