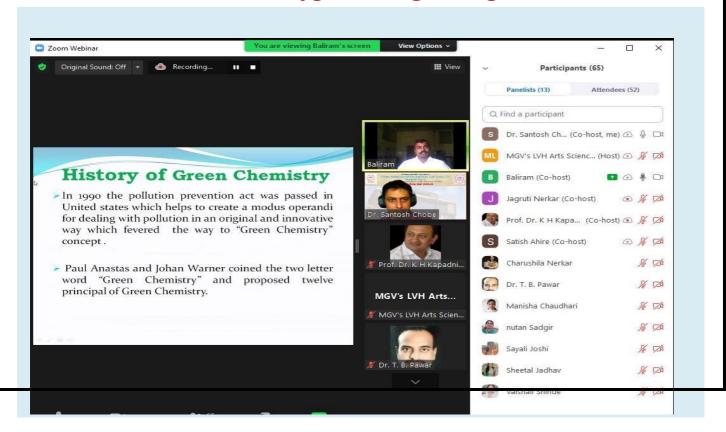

# Online lecture on Green chemistry

\*Date\* 22/10/2021 \*Time\* 3.00 pm

The Department of Chemistry hosted an Online lecture through online mode Program for P.G./ NET/SET/GATE aspirants on topic of green chemistry. In this lecture **Dr Gajanan G. Mandawad** explained very well lucid manner with Green Chemistry. Dr. Mandawad started with synthetic and green chemistry approach, a technology reduces or eliminates the use of hazardous chemicals in cleaning, this technology would be classified as green chemistry if it did not contain any environmental contaminants. Technology. One example is the substitution of a hazardous sorbent [chemical] used to capture mercury from the air for safe disposal using a non-hazardous but effective method sorbent. When the non-hazardous sorbent is used, the hazardous sorbent is never used. As a result, the remediation technology meets the definition of green chemistry. He also emphasized the 12 principles of Green Chemistry,

He also explained the green chemistry importance in pharmaceutical industry and gives briefly to green chemistry application.

For this lecture more than 68students join with different region through the Maharashtra.