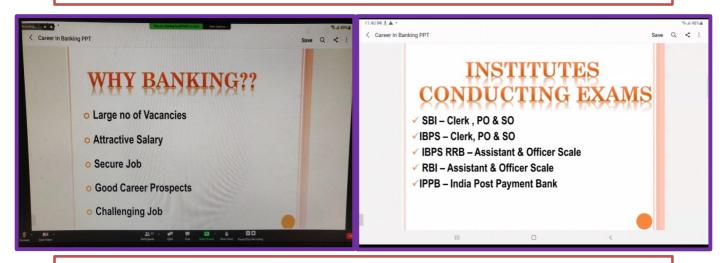

# Department of commerce Orientation program of WNS Career foundation 2021\2022

Mahatma Gandhi Vidyamandir's Loknete Vyankatrao Hiray College, Nashik has completed 50 years since its inception hence on the occasion of **Golden Jubilee Year 2021-22** celebration, Department of Commerce in collaboration with **WNS Pvt Ltd.**, organized a One-day orientation Programmed on 8<sup>th</sup> September 2021. The Department Of Commerce And WNS Foundation Jointly Organizes One Day Orientation Program Of' Training In Finance And Accounting' On The Date 08/09/2021 For Post Graduate Students.

Coordinator Of The Program Dr. Ashutosh V. More Introduced Today's Speaker And Guest Mr. Prakash Shetty Sir. And Principal Of The College DR. B. S. Jagdale Gave His Best Wishes To Students. Mr. Prakash Shetty Sir Guides The Students About The Course Syllabus, Benefits Of The Certification And Job Opportunities After Completing The Course. The Main Highlight Of The Course Is This Certificate Is Valid In 12 Countries In The World And Which Is Free Of Cost Mr. Prakash Announces The Students To Join The Course Which Is For 20 Days (Two Hours Per Day) And Sir Also Emphasis On The Passing Criteria. The Mode Of The Lectures Is Online. Dr Vinit Rakibe Proposed Vote Of Thanks