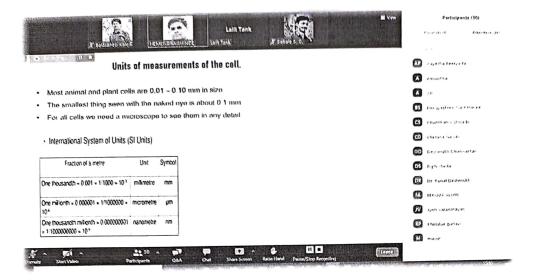

hey just forget to understand the very basic unit of life, the cell. He requested student participants to pay their full attention to learn from the lecture being delivered by the resource person Dr. Hemandra Shinde.

Prof. Dr. S. B. Shisode gave the introduction of the Resource Person, Dr. Hemandra Shinde and appreciated him for accepting the invitation as a resource person. Mr. Lalit Tank anchored the session and Mr. Balasaheb Kale proposed a vote of thanks of all the authorities and participants. The participant students were present in large numbers for this online lecture



series and enjoyed the session and faculties of Botany and Zoology departments were also present and appreciated the efforts of the resource person and the presence of student participants in large number.













Date: 28/08/2021

Time: 03:00 PM to 04:30 PM

Resource Person: Mr. Sachin Golait

**Topic: System Physiology - Plant** 

Link to join the webinar: https://zoom.us/j/91855615118

The Department of Zoology and Botany (Life Science) of the college took the initiative to organize online Lecture series on NET-SET Competitive Examination. Mr. Sachin Golait, faculty at MSG College, Malegaon Camp, Malegaon accepted our invitation as resource person for the eighth day of the online lecture series of NET/SET Competitive Examination on 29th August 2021. Mr. Golait delivered lecture on the topic of System Physiology - Plant, in which he made his best efforts to explain in detail physiological aspects of plant life including the photosynthesis and respiration in plants. he also explained the horm