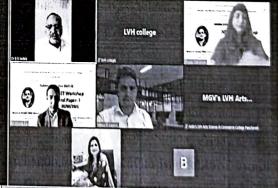

### Loknete Vyankatrao Hiray Arts, Science and Commerce College Panchvati Nashik-03

MPSC Guidance Workshop: 2021-2022

Date: 12 January 2022

Mahatma Gandhi Vidyamandir's, Loknete Vyankatrao Hiray Arts, Science and Commerce College Panchvati Nashik-03 Department of Marathi organized MPSC Guidance Workshop on 12 January 2022. On the occasion of MPSC Guidance Workshop Dr. Prakash Shewale He touched many topics in his lecture. Students and their parents always have the question of how to prepare for competitive exams from class 10th and 12th. Students who are in 10th and 12th standard. If they do MPSC during the summer holidays. Or they can get the right direction if they take admission in the foundation course conducted for UPSC. After this the candidates who have been successful in the competitive examination. It is necessary to contact them and take guidance from them. At the same time, the successful candidates should listen to the guidance lectures. His interviews published in various magazines, newspapers, periodicals should be read. UPSC There are two books available in the market, 'IAS Planner' and 'MPSC Planner' for MPSC, on what exactly this exam is. Read it. This will clear all your doubts regarding this exam. Screening exam is conducted for admission to various courses and selection for various government services. The number of students giving these exams has increased significantly. Hence the difficulty level of these exams has been increased. If preparation for these competitive exams is done from 10th, 12th then it is possible to get early success. He expressed his thoughts on the subject of advanced study tools. You can get all the information and guidance you need through the internet. A lot of information regarding the competitive exam is available on many websites and YouTube. Elocution and writing style should be improved. Writing style should be good for any exam. Some papers for competitive exams are descriptive. Therefore, students' handwriting should be beautiful. It can be developed. Effective writing skills can be improved through the five principles of writing, thinking, reading, thinking and hard work. Students should prepare according to the interview from 10th, 12th. For that they should improve their communication skills. Develop a good writing style. Writing is mainly used for the subject paper essay. Because essay writing helps you score more marks. Reading of many books and

materials is necessary while preparing for writing. Your writing skills can be developed from childhood with practice.

Many people have to attempt four to five times to crack the competitive exam. The number of students who succeed in first or second attempt is negligible. Many students turn to competitive exams after completing four-five years of courses after 12th. Therefore, their preparation starts late and they cannot achieve success quickly as they study for four to five years. B.A.B. Com, B.Sc. If the students taking admission in such courses start the competitive exam course from class 10th, 12th then almost 50 percent of the students will have completed the competitive exam study by the time of graduation and such students pass in the first or second attempt. Students who become officers at an early age can easily rise to the highest ranks.