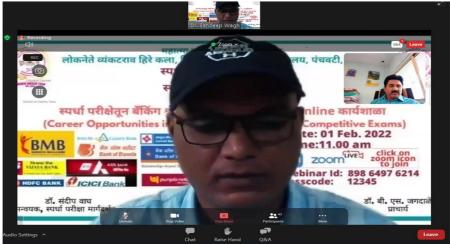

# Online lecture on Green chemistry

\*Date\* 22/10/2021 \*Time\* 3.00 pm

The Department of Chemistry hosted an Online lecture through online mode Program for P.G./ NET/SET/GATE aspirants on topic of green chemistry. In this lecture **Dr Gajanan G. Mandawad** explained very well lucid manner with Green Chemistry. Dr. Mandawad started with synthetic and green chemistry approach, a technology reduces or eliminates the use of hazardous chemicals in cleaning, this technology would be classified as green chemistry if it did not contain any environmental contaminants. Technology. One example is the substitution of a hazardous sorbent [chemical] used to capture mercury from the air for safe disposal using a non-hazardous but effective method sorbent. When the non-hazardous sorbent is used, the hazardous sorbent is never used. As a result, the remediation technology meets the definition of green chemistry. He also emphasized the 12 principles of Green Chemistry,

He also explained the green chemistry importance in pharmaceutical industry and gives briefly to green chemistry application.

For this lecture more than 68students join with different region through the Maharashtra.

Dr. B.S. Jagdale, Trustee and principal gave their best wishes to the programme. Guest specker introduced by Dr. S.S. Chobe, Academic Supervisor, The Programme was compared by Smt. Shital Jadhav proposed a vote of thanks.