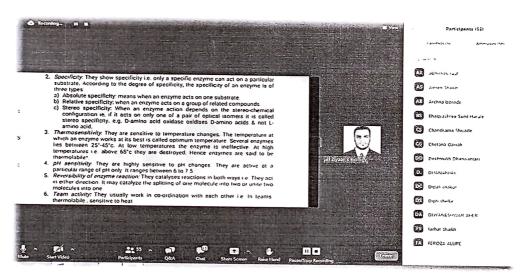

The Department of Chemistry hosted an Online lecture through online mode Program for P.G./ NET/SET/GATE aspirants on topic of green chemistry. In this lecture **Dr Gajanan G. Mandawad** explained very well lucid manner with Green Chemistry. Dr. Mandawad started with synthetic and green chemistry approach, a technology reduces or eliminates the use of hazardous chemicals in cleaning, this technology would be classified as green chemistry if it did not contain any environmental contaminants. Technology. One example is the substitution of a hazardous sorbent [chemical] used to capture mercury from the air for safe disposal using a non-hazardous but effective method sorbent. When the non-hazardous sorbent is used, the hazardous sorbent is never used. As a result, the remediation technology meets the definition of green chemistry. He also emphasized the 12 principles of Green Chemistry,

The 12 principles of green chemistry. These principles demonstrate the breadth of the green chemistry concept:

- 1. Reduce waste: Create waste-free chemical syntheses. There will be no waste either treat or clean up
- 2. Maximize atom economy: Design syntheses so that the final product contains the greatest possible proportion of the starting materials Waste few or no atoms.
- 3. Create less dangerous chemical syntheses: Design syntheses to use and produce substances with low or no toxicity to humans or the environment
- 4. Create safer chemicals and products: Create chemical products that are fully recyclable. effective while posing little or no toxicity
- 5. Avoid us by using safer solvents and reaction conditions. And so on