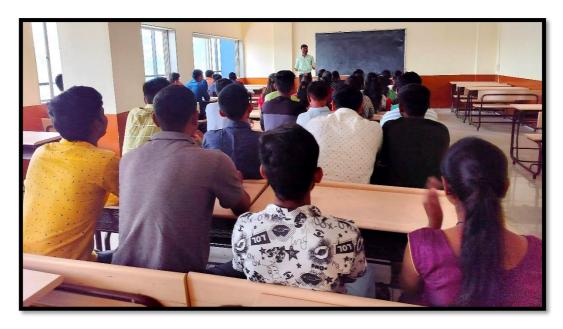

### Loknete Vyankatrao Hiray Arts, Science and Commerce College Panchvati Nashik-03

MPSC Guidance Workshop: 2021-2022

Date: 12 January 2022

Mahatma Gandhi Vidyamandir's, Loknete Vyankatrao Hiray Arts, Science and Commerce College Panchvati Nashik-03 Department of Marathi organized MPSC Guidance Workshop on 12 January 2022. On the occasion of MPSC Guidance Workshop Dr. Prakash Shewale He touched many topics in his lecture. Students and their parents always have the question of how to prepare for competitive exams from class 10th and 12th. Students who are in 10th and 12th standard. If they do MPSC during the summer holidays. Or they can get the right direction if they take admission in the foundation course conducted for UPSC. After this the candidates who have been successful in the competitive examination. It is necessary to contact them and take guidance from them. At the same time, the successful candidates should listen to the guidance lectures. His interviews published in various magazines, newspapers, periodicals should be read. UPSC There are two books available in the market, 'IAS Planner' and 'MPSC Planner' for MPSC, on what exactly this exam is. Read it. This will clear all your doubts regarding this exam. Screening exam is conducted for admission to various courses and selection for various government services. The number of students giving these exams has increased significantly. Hence the difficulty level of these exams has been increased. If preparation for these competitive exams is done from 10th, 12th then it is possible to get early success. He expressed his thoughts on the subject of advanced study tools. You can get all the information and guidance you need through the internet. A lot of information regarding the competitive exam is available on many websites and YouTube. Elocution and writing style should be improved. Writing style should be good for any exam. Some papers for competitive exams are descriptive. Therefore, students' handwriting should be beautiful. It can be developed. Effective writing skills can be improved through the five principles of writing, thinking, reading, thinking and hard work. Students should prepare according to the interview from 10th, 12th. For that they should improve their communication skills. Develop a good writing style. Writing is mainly used for the subject paper essay. Because essay writing helps you score more marks. Reading of many books and

materials is necessary while preparing for writing. Your writing skills can be developed from childhood with practice.

Many people have to attempt four to five times to crack the competitive exam. The number of students who succeed in first or second attempt is negligible. Many students turn to competitive exams after completing four-five years of courses after 12th. Therefore, their preparation starts late and they cannot achieve success quickly as they study for four to five years. B.A.B. Com, B.Sc. If the students taking admission in such courses start the competitive exam course from class 10th, 12th then almost 50 percent of the students will have completed the competitive exam study by the time of graduation and such students pass in the first or second attempt. Students who become officers at an early age can easily rise to the highest ranks.