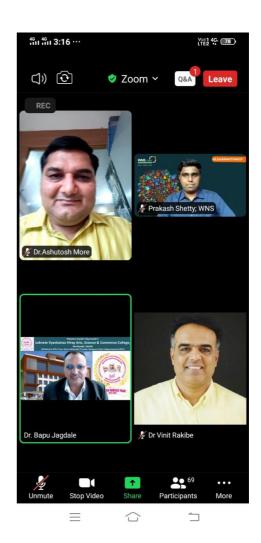

# Department of commerce Orientation program of WNS Career foundation 2021\2022

Mahatma Gandhi Vidyamandir's Loknete Vyankatrao Hiray College, Nashik has completed 50 years since its inception hence on the occasion of **Golden Jubilee Year 2021-22** celebration, Department of Commerce in collaboration with **WNS Pvt Ltd.**, organized a One-day orientation Programmed on 8<sup>th</sup> September 2021. The Department Of Commerce And WNS Foundation Jointly Organizes One Day Orientation Program Of' Training In Finance And Accounting' On The Date 08/09/2021 For Post Graduate Students.

Coordinator Of The Program Dr. Ashutosh V. More Introduced Today's Speaker And Guest Mr. Prakash Shetty Sir. And Principal Of The College DR. B. S. Jagdale Gave His Best Wishes To Students. Mr. Prakash Shetty Sir Guides The Students About The Course Syllabus, Benefits Of The Certification And Job Opportunities After Completing The Course. The Main Highlight Of The Course Is This Certificate Is Valid In 12 Countries In The World And Which Is Free Of Cost Mr. Prakash Announces The Students To Join The Course Which Is For 20 Days (Two Hours Per Day) And Sir Also Emphasis On The Passing Criteria. The Mode Of The Lectures Is Online. Dr Vinit Rakibe Proposed Vote Of Thanks