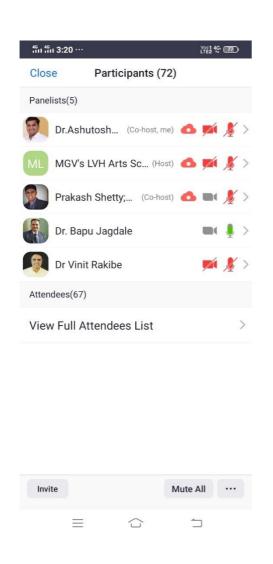

# Department of commerce Orientation program of WNS Career foundation 2021\2022

Mahatma Gandhi Vidyamandir's Loknete Vyankatrao Hiray College, Nashik has completed 50 years since its inception hence on the occasion of **Golden Jubilee Year 2021-22** celebration, Department of Commerce in collaboration with **WNS Pvt Ltd.**, organized a One-day orientation Programmed on 8<sup>th</sup> September 2021. The Department Of Commerce And WNS Foundation Jointly Organizes One Day Orientation Program Of' Training In Finance And Accounting' On The Date 08/09/2021 For Post Graduate Students.

Coordinator Of The Program Dr. Ashutosh V. More Introduced Today's Speaker And Guest Mr. Prakash Shetty Sir. And Principal Of The College DR. B. S. Jagdale Gave His Best Wishes To Students. Mr. Prakash Shetty Sir Guides The Students About The Course Syllabus, Benefits Of The Certification And Job Opportunities After Completing The Course. The Main Highlight Of The Course Is This Certificate Is Valid In 12 Countries In The World And Which Is Free Of Cost Mr. Prakash Announces The Students To Join The Course Which Is For 20 Days (Two Hours Per Day) And Sir Also Emphasis On The Passing Criteria. The Mode Of The Lectures Is Online. Dr Vinit Rakibe Proposed Vote Of Thanks