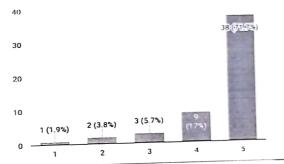

Did you Experience any value addition in your knowledge base by attending this event? 77 responses

How do you rate the overall impact of the event?

77 responses

60

40

20

1 (1.3%) 6 (7.8%) 9 (11.7%)

14 (18.2%)

1 2 3 4 5

Dr. P. Y. Vyalij
Head
Department of Geography
L.V.H. College, Panchavati,
Nasik-3.