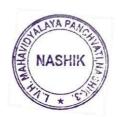

The Department of Chemistry hosted an Online lecture through online mode Program for P.G./ NET/SET/GATE aspirants on topic of green chemistry. In this lecture **Dr Gajanan G. Mandawad** explained very well lucid manner with Green Chemistry. Dr. Mandawad started with synthetic and green chemistry approach, a technology reduces or eliminates the use of hazardous chemicals in cleaning, this technology would be classified as green chemistry if it did not contain any environmental contaminants. Technology. One example is the substitution of a hazardous sorbent [chemical] used to capture mercury from the air for safe disposal using a non-hazardous but effective method sorbent. When the non-hazardous sorbent is used, the hazardous sorbent is never used. As a result, the remediation technology meets the definition of green chemistry. He also emphasized the 12 principles of Green Chemistry,

He also explained the green chemistry importance in pharmaceutical industry and gives briefly to green chemistry application.

For this lecture more than 68students join with different region through the Maharashtra.

Dr. B.S. Jagdale, Trustee and principal gave their best wishes to the programme. Guest specker introduced by Dr. S.S. Chobe, Academic Supervisor, The Programme was compared by Smt. Shital Jadhav proposed a vote of thanks.