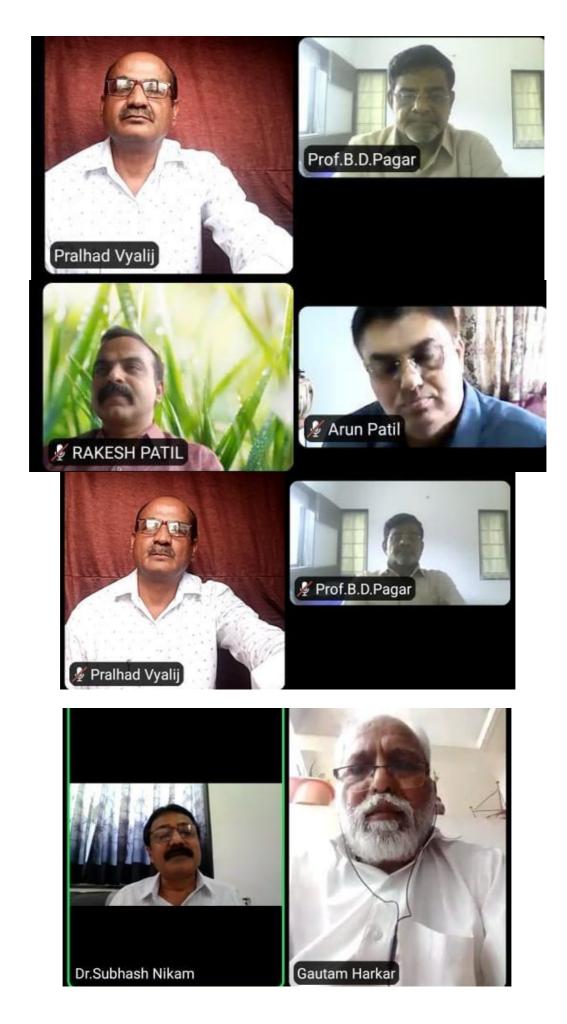

**Dr. Subhash Nikam**, Trustee (MGV) & Principal KBH College, Nimgaon, in his Presidential address said "For country's overall progress the roll of Youth is very seminal therefore youth must be ready for the hard work more the development of any country solely depends on the youth as they carry forward the works of past generations." He further added, "rather than relying on the government jobs, youth must focus on creation of jobs through various business opportunities and for this out of the box thinking is required. We all must learn to utilize the sources available to us more for economic progress of country production and employment generation both co-related."

The main speaker of the programme Prof. Bhagvan Pagar highlighted the current situation of Indian Youth. He catalogued advantages and disadvantages of youths and lack of employment opportunities for the youths, this is very detrimental for a country which has the highest number of Youths population, overall population of the Youth comprises of more than 60%. We must channel this energy in proper direction otherwise the repercussion will be very detrimental for India. Today's time have changed hence youth must be aware of present scenario and future as well. Moreover, maintaining good character and principles is the need of the hour in present era." He advised students that they must not engaged in demeaning values such as corruption, lethargy and bad habits additionally everyone must have goals in their lives which will motivate them. Furthermore the needs and requirements of the Urban andRural youths are different but they must come together to make India a world power.

The inaugurator Dr. Anil Patil, Principal of ASC College, Manmad and Dean, Science and Vocation said "We must plan how we are going to resolve the future emerging issues of overpopulation more be prepared to provide food and jobs for exponential future population. Dr. B. S. Jagdale, Principal, LVH College, Nashik gave is best wishes to the programme and Prof. Dr. Mrunal Bhardwaj, Dean, Humanities (MGV) and IQAC Coordinator and Dr. C. M. Nikam, BoS Geography (MGV) Chairman said that to guide the youths we need to organize

such Programmes on regular basisand which will be more beneficial for our society.

Former Head of Geography Department, SPPU, Dr. Pravin Saptshree also guided the participants in the said programme. Dr. P. Y. Vyalij, Head of Geography Department, said that for the overall progress of the youth we need different sources of employment more they must focus on generating employments as the old employment opportunities are declining day by day. Dr. R. V. Patil introduced and compared the programme, Prof. Kavita Ghate Introduced the Guests and Assoc. Prof. G. U. Harkar proposed a vote of thanks.