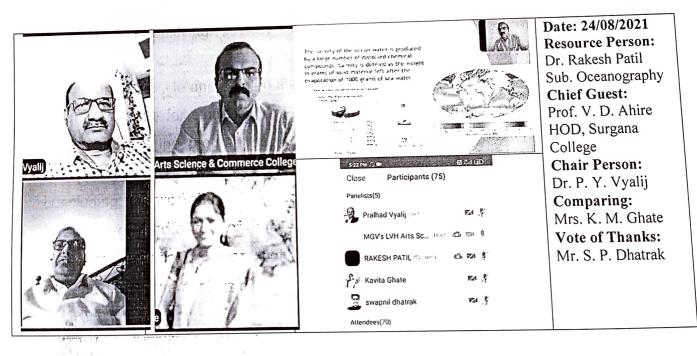

# **ACADEMIC YEAR 2021-22**

| Year      | Name of the Activity conducted by the HEI to offer guidance for competitive examinations offered by the institution during the year                                                                    |                                                     |  |
|-----------|--------------------------------------------------------------------------------------------------------------------------------------------------------------------------------------------------------|-----------------------------------------------------|--|
|           | Name of the Activity                                                                                                                                                                                   | Number of<br>students<br>attended /<br>participated |  |
| 2021 - 22 | Career Opportunities in Green Chemistry 22/10/2021                                                                                                                                                     | 65                                                  |  |
|           | Career Opportunities in Heterocyclic Chemistry On 21/10/2021                                                                                                                                           | 183                                                 |  |
|           | Career In Ecologist and Marine Biologist Date: 04/10/2021                                                                                                                                              | 42                                                  |  |
|           | Orientation program of WNS Career foundation By Commerce Department 08/09/2021                                                                                                                         | 72                                                  |  |
|           | State Level Webinar on Youth and Career                                                                                                                                                                | 77                                                  |  |
|           | "Career Opportunities in Plant Genetics"                                                                                                                                                               |                                                     |  |
|           | MPSC Guidance Workshop by Department of Marathi                                                                                                                                                        | 90                                                  |  |
|           | Administrative Services and Political Sciences On 21/02/2022                                                                                                                                           | 103                                                 |  |
|           | One Day Workshop on "Counseling for Entrepreneurship and Business Activities" On 15 th March 2022                                                                                                      | 136                                                 |  |
|           | Lecture On Competitive Exam. Guidance                                                                                                                                                                  | 24                                                  |  |
|           | Career in Stereochemistry  Strategies For Crack Competitive Exam in Physical Sciences  One State Level Webinar Under "Loknete Vyankatrao Hiray Lecture Series" On "Career Opportunities in Psychology" |                                                     |  |
|           |                                                                                                                                                                                                        |                                                     |  |
|           |                                                                                                                                                                                                        |                                                     |  |
|           | 10 days NET - SET preperation workshop by Economics Department                                                                                                                                         | 89                                                  |  |