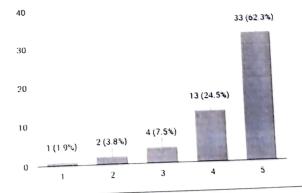

Did you Experience any value addition in your knowledge base by attending this event? 77 responses

How do you rate the overall impact of the event?

77 responses

60

40

20

1 (1.3%) 6 (7.8%) 9 (11.7%)

14 (18.2%)

1 2 3 4 5

Dr. P. Y. Vyalij
Head
Department of Geography
L.V.H. College, Panchavati,
Nasik-3.