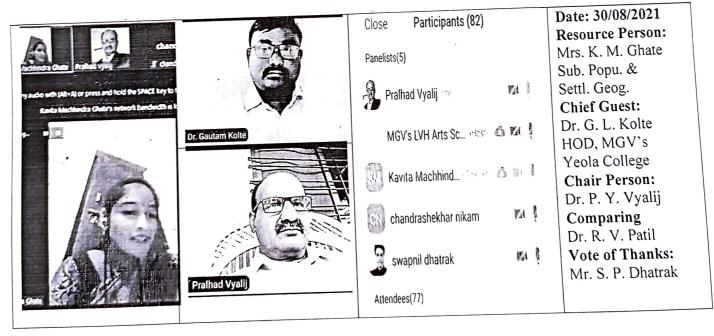

#### Report

Mahatma Gandhi Vidyamandir's Loknete Vyankatrao Hiray College, Nashik, has completed 50 years since its inception therefore on the occasion of Golden Jubilee Year Celebration 2021-22 & World Population Day, Department of Geography and BoS Geography (MGV) in collaboration with Internal Quality Assurance Cell and Broad of Students' Development of College had jointly organized One Day Online Webinar on "Young India & Career" on 11 July 2021.

such Programmes on regular basisand which will be more beneficial for our society.

Former Head of Geography Department, SPPU, Dr. Pravin Saptshree also guided the participants in the said programme. Dr. P. Y. Vyalij, Head of Geography Department, said that for the overall progress of the youth we need different sources of employment more they must focus on generating employments as the old employment opportunities are declining day by day. Dr. R. V. Patil introduced and compared the programme, Prof. Kavita Ghate Introduced the Guests and Assoc. Prof. G. U. Harkar proposed a vote of thanks.

For the programme Supervisors of the College Dr. Vinit Rakibe, Dr. Santosh Chobe and Dr. S. D. Patil and IT Head Vishal Chaudhary, Heads of the Departments and students were present. More than 200 teachers and students had joined the webinar.