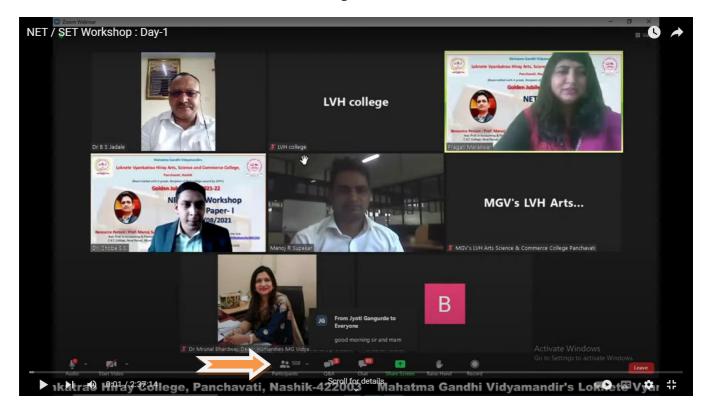

| 10 days NET-SET preperation Lecture by Electronic Science Department | 35  |
|----------------------------------------------------------------------|-----|
| 10 days NET-SET preperation Lecture by English Department            | 50  |
| 10 days NET-SET preperation Lecture by Geography Department          | 70  |
| 10 days NET-SET preperation Lecture by History Department            | 108 |
| 10 days NET-SET preperation Lecture by Marathi Department            | 60  |
| 10 days NET-SET preperation Lecture by Psychology Department         | 20  |
| NET-SET Paper 1 Lecture by Dr.Supekar Manoj                          | 508 |
| 10 days NET-SET preperation Lecture by Botany and Zoology Department | 70  |
| Workshop on Competitive Examination                                  | 94  |
| Career opportunities in competitive examinations of MPSC and UPSC    | 70  |
| "Career Opportunities in Banking Sector through Competitive Exams"   | 63  |
| NET/SET Workshop on Commerce                                         | 60  |
| NET SET Workshop Mathematics                                         | 63  |
|                                                                      |     |