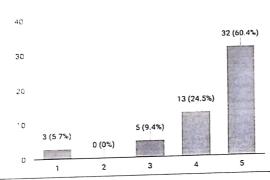

#### How do you like the content of the programme?

77 responses

How do you rate the Technical Arrangement and Execution of the event? 77 responses

How do you rate the subject Knowledge and Content Delivery by the Resource Persons?  $\ensuremath{\mathsf{77}}$  responses