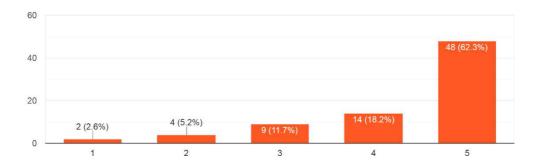

#### How do you like the content of the programme?

77 responses

How do you rate the Technical Arrangement and Execution of the event? 77 responses

How do you rate the subject Knowledge and Content Delivery by the Resource Persons?  $\ensuremath{\mathsf{77}}$  responses

Did you Experience any value addition in your knowledge base by attending this event? 77 responses

How do you rate the overall impact of the event?

77 responses

60

40

20

1 (1.3%) 6 (7.8%) 9 (11.7%)

14 (18.2%)