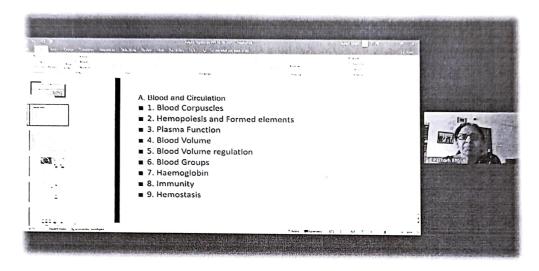

The 12 principles of green chemistry. These principles demonstrate the breadth of the green chemistry concept:

- 1. Reduce waste: Create waste-free chemical syntheses. There will be no waste either treat or clean up
- 2. Maximize atom economy: Design syntheses so that the final product contains the greatest possible proportion of the starting materials Waste few or no atoms.
- 3. Create less dangerous chemical syntheses: Design syntheses to use and produce substances with low or no toxicity to humans or the environment
- 4. Create safer chemicals and products: Create chemical products that are fully recyclable. effective while posing little or no toxicity
- 5. Avoid us by using safer solvents and reaction conditions. And so on