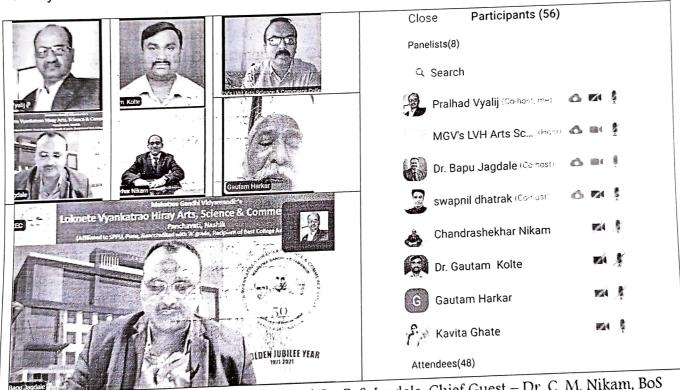

#### Report

Mahatma Gandhi Vidyamandir's Loknete Vyankatrao Hiray College, Nashik, has completed 50 years since its inception therefore on the occasion of Golden Jubilee Year Celebration 2021-22 & World Population Day, Department of Geography and BoS Geography (MGV) in collaboration with Internal Quality Assurance Cell and Broad of Students' Development of College had jointly organized One Day Online Webinar on "Young India & Career" on 11 July 2021.

**Dr. Subhash Nikam**, Trustee (MGV) & Principal KBH College, Nimgaon, in his Presidential address said "For country's overall progress the roll of Youth is very seminal therefore youth must be ready for the hard work more the development of any country solely depends on the youth as they carry forward the works of past generations." He further added, "rather than relying on the government jobs, youth must focus on creation of jobs through various business opportunities and for this out of the box thinking is required. We all must learn to utilize the sources available to us more for economic progress of country production and employment generation both co-related."

The main speaker of the programme Prof. Bhagvan Pagar highlighted the current situation of Indian Youth. He catalogued advantages and disadvantages of youths and lack of employment opportunities for the youths, this is very detrimental for a country which has the highest number of Youths population, overall population of the Youth comprises of more than 60%. We must channel this energy in proper direction otherwise the repercussion will be very detrimental for India. Today's time have changed hence youth must be aware of present scenario and future as well. Moreover, maintaining good character and principles is the need of the hour in present era." He advised students that they must not engaged in demeaning values such as corruption, lethargy and bad habits additionally everyone must have goals in their lives which will motivate them. Furthermore the needs and requirements of the Urban andRural youths are different but they must come together to make India a world power.

The inaugurator Dr. Anil Patil, Principal of ASC College, Manmad and Dean, Science and Vocation said "We must plan how we are going to resolve the future emerging issues of overpopulation more be prepared to provide food and jobs for exponential future population. Dr. B. S. Jagdale, Principal, LVH College, Nashik gave is best wishes to the programme and Prof. Dr. Mrunal Bhardwaj, Dean, Humanities (MGV) and IQAC Coordinator and Dr. C. M. Nikam, BoS Geography (MGV) Chairman said that to guide the youths we need to organize

such Programmes on regular basisand which will be more beneficial for our society.

Former Head of Geography Department, SPPU, Dr. Pravin Saptshree also guided the participants in the said programme. Dr. P. Y. Vyalij, Head of Geography Department, said that for the overall progress of the youth we need different sources of employment more they must focus on generating employments as the old employment opportunities are declining day by day. Dr. R. V. Patil introduced and compared the programme, Prof. Kavita Ghate Introduced the Guests and Assoc. Prof. G. U. Harkar proposed a vote of thanks.

For the programme Supervisors of the College Dr. Vinit Rakibe, Dr. Santosh Chobe and Dr. S. D. Patil and IT Head Vishal Chaudhary, Heads of the Departments and students were present. More than 200 teachers and students had joined the webinar.