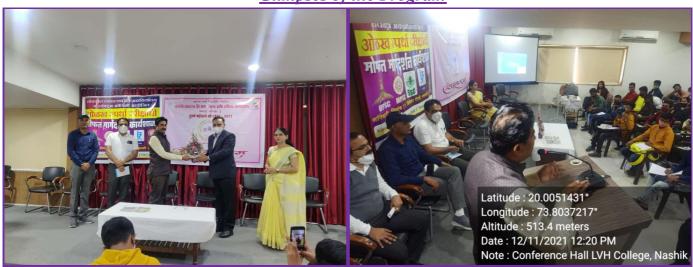

### Loknete Vyankatrao Hiray Arts, Science and Commerce College Panchvati Nashik-03

MPSC Guidance Workshop: 2021-2022

Date: 12 January 2022

Mahatma Gandhi Vidyamandir's, Loknete Vyankatrao Hiray Arts, Science and Commerce College Panchvati Nashik-03 Department of Marathi organized MPSC Guidance Workshop on 12 January 2022. On the occasion of MPSC Guidance Workshop Dr. Prakash Shewale He touched many topics in his lecture. Students and their parents always have the question of how to prepare for competitive exams from class 10th and 12th. Students who are in 10th and 12th standard. If they do MPSC during the summer holidays. Or they can get the right direction if they take admission in the foundation course conducted for UPSC. After this the candidates who have been successful in the competitive examination. It is necessary to contact them and take guidance from them. At the same time, the successful candidates should listen to the guidance lectures. His interviews published in various magazines, newspapers, periodicals should be read. UPSC There are two books available in the market, 'IAS Planner' and 'MPSC Planner' for MPSC, on what exactly this exam is. Read it. This will clear all your doubts regarding this exam. Screening exam is conducted for admission to various courses and selection for various government services. The number of students giving these exams has increased significantly. Hence the difficulty level of these exams has been increased. If preparation for these competitive exams is done from 10th, 12th then it is possible to get early success. He expressed his thoughts on the subject of advanced study tools. You can get all the information and guidance you need through the internet. A lot of information regarding the competitive exam is available on many websites and YouTube. Elocution and writing style should be improved. Writing style should be good for any exam. Some papers for competitive exams are descriptive. Therefore, students' handwriting should be beautiful. It can be developed. Effective writing skills can be improved through the five principles of writing, thinking, reading, thinking and hard work. Students should prepare according to the interview from 10th, 12th. For that they should improve their communication skills. Develop a good writing style. Writing is mainly used for the subject paper essay. Because essay writing helps you score more marks. Reading of many books and

materials is necessary while preparing for writing. Your writing skills can be developed from childhood with practice.

Many people have to attempt four to five times to crack the competitive exam. The number of students who succeed in first or second attempt is negligible. Many students turn to competitive exams after completing four-five years of courses after 12th. Therefore, their preparation starts late and they cannot achieve success quickly as they study for four to five years. B.A.B. Com, B.Sc. If the students taking admission in such courses start the competitive exam course from class 10th, 12th then almost 50 percent of the students will have completed the competitive exam study by the time of graduation and such students pass in the first or second attempt. Students who become officers at an early age can easily rise to the highest ranks.

Prof. Vidhya Surve

Head,

Department of Marathi