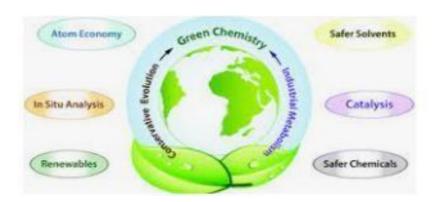

The Department of Chemistry hosted an Online lecture through online mode Program for P.G./ NET/SET/GATE aspirants on topic of green chemistry. In this lecture **Dr Gajanan G. Mandawad** explained very well lucid manner with Green Chemistry. Dr. Mandawad started with synthetic and green chemistry approach, a technology reduces or eliminates the use of hazardous chemicals in cleaning, this technology would be classified as green chemistry if it did not contain any environmental contaminants. Technology. One example is the substitution of a hazardous sorbent [chemical] used to capture mercury from the air for safe disposal using a non-hazardous but effective method sorbent. When the non-hazardous sorbent is used, the hazardous sorbent is never used. As a result, the remediation technology meets the definition of green chemistry. He also emphasized the 12 principles of Green Chemistry,

The 12 principles of green chemistry. These principles demonstrate the breadth of the green chemistry concept:

- 1. Reduce waste: Create waste-free chemical syntheses. There will be no waste either treat or clean up
- 2. Maximize atom economy: Design syntheses so that the final product contains the greatest possible proportion of the starting materials Waste few or no atoms.
- 3. Create less dangerous chemical syntheses: Design syntheses to use and produce substances with low or no toxicity to humans or the environment
- 4. Create safer chemicals and products: Create chemical products that are fully recyclable. effective while posing little or no toxicity
- 5. Avoid us by using safer solvents and reaction conditions. And so on