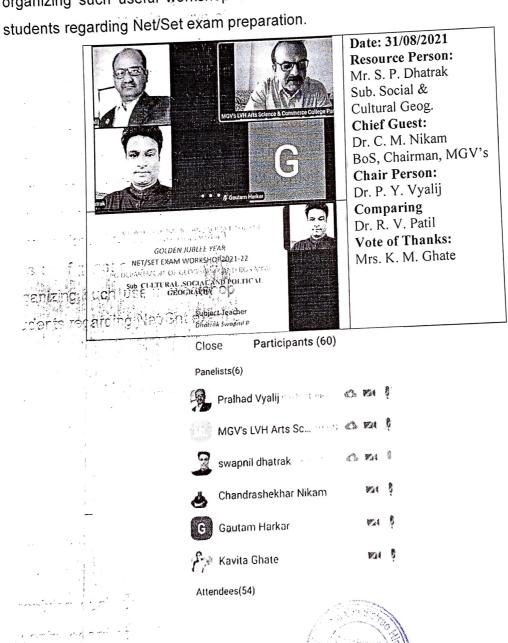

#### Report

Mahatma Gandhi Vidyamandir's Loknete Vyankatrao Hiray College, Nashik, has completed 50 years since its inception therefore on the occasion of Golden Jubilee Year Celebration 2021-22 & World Population Day, Department of Geography and BoS Geography (MGV) in collaboration with Internal Quality Assurance Cell and Broad of Students' Development of College had jointly organized One Day Online Webinar on "Young India & Career" on 11 July 2021.

**Dr. Subhash Nikam**, Trustee (MGV) & Principal KBH College, Nimgaon, in his Presidential address said "For country's overall progress the roll of Youth is very seminal therefore youth must be ready for the hard work more the development of any country solely depends on the youth as they carry forward the works of past generations." He further added, "rather than relying on the government jobs, youth must focus on creation of jobs through various business opportunities and for this out of the box thinking is required. We all must learn to utilize the sources available to us more for economic progress of country production and employment generation both co-related."

The main speaker of the programme Prof. Bhagvan Pagar highlighted the current situation of Indian Youth. He catalogued advantages and disadvantages of youths and lack of employment opportunities for the youths, this is very detrimental for a country which has the highest number of Youths population, overall population of the Youth comprises of more than 60%. We must channel this energy in proper direction otherwise the repercussion will be very detrimental for India. Today's time have changed hence youth must be aware of present scenario and future as well. Moreover, maintaining good character and principles is the need of the hour in present era." He advised students that they must not engaged in demeaning values such as corruption, lethargy and bad habits additionally everyone must have goals in their lives which will motivate them. Furthermore the needs and requirements of the Urban andRural youths are different but they must come together to make India a world power.

The inaugurator Dr. Anil Patil, Principal of ASC College, Manmad and Dean, Science and Vocation said "We must plan how we are going to resolve the future emerging issues of overpopulation more be prepared to provide food and jobs for exponential future population. Dr. B. S. Jagdale, Principal, LVH College, Nashik gave is best wishes to the programme and Prof. Dr. Mrunal Bhardwaj, Dean, Humanities (MGV) and IQAC Coordinator and Dr. C. M. Nikam, BoS Geography (MGV) Chairman said that to guide the youths we need to organize

such Programmes on regular basisand which will be more beneficial for our society.

Former Head of Geography Department, SPPU, Dr. Pravin Saptshree also guided the participants in the said programme. Dr. P. Y. Vyalij, Head of Geography Department, said that for the overall progress of the youth we need different sources of employment more they must focus on generating employments as the old employment opportunities are declining day by day. Dr. R. V. Patil introduced and compared the programme, Prof. Kavita Ghate Introduced the Guests and Assoc. Prof. G. U. Harkar proposed a vote of thanks.

For the programme Supervisors of the College Dr. Vinit Rakibe, Dr. Santosh Chobe and Dr. S. D. Patil and IT Head Vishal Chaudhary, Heads of the Departments and students were present. More than 200 teachers and students had joined the webinar.