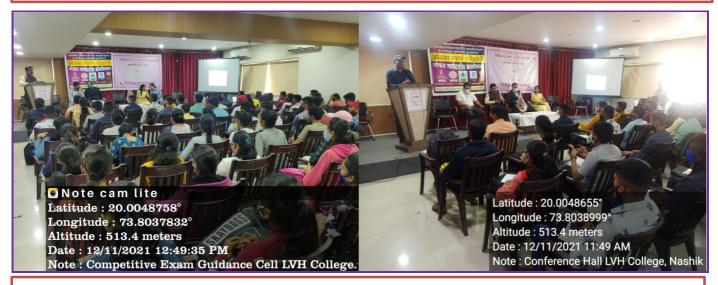

### Loknete Vyankatrao Hiray Arts, Science and Commerce College Panchvati Nashik-03

MPSC Guidance Workshop: 2021-2022

Date: 12 January 2022

Mahatma Gandhi Vidyamandir's, Loknete Vyankatrao Hiray Arts, Science and Commerce College Panchvati Nashik-03 Department of Marathi organized MPSC Guidance Workshop on 12 January 2022. On the occasion of MPSC Guidance Workshop Dr. Prakash Shewale He touched many topics in his lecture. Students and their parents always have the question of how to prepare for competitive exams from class 10th and 12th. Students who are in 10th and 12th standard. If they do MPSC during the summer holidays. Or they can get the right direction if they take admission in the foundation course conducted for UPSC. After this the candidates who have been successful in the competitive examination. It is necessary to contact them and take guidance from them. At the same time, the successful candidates should listen to the guidance lectures. His interviews published in various magazines, newspapers, periodicals should be read. UPSC There are two books available in the market, 'IAS Planner' and 'MPSC Planner' for MPSC, on what exactly this exam is. Read it. This will clear all your doubts regarding this exam. Screening exam is conducted for admission to various courses and selection for various government services. The number of students giving these exams has increased significantly. Hence the difficulty level of these exams has been increased. If preparation for these competitive exams is done from 10th, 12th then it is possible to get early success. He expressed his thoughts on the subject of advanced study tools. You can get all the information and guidance you need through the internet. A lot of information regarding the competitive exam is available on many websites and YouTube. Elocution and writing style should be improved. Writing style should be good for any exam. Some papers for competitive exams are descriptive. Therefore, students' handwriting should be beautiful. It can be developed. Effective writing skills can be improved through the five principles of writing, thinking, reading, thinking and hard work. Students should prepare according to the interview from 10th, 12th. For that they should improve their communication skills. Develop a good writing style. Writing is mainly used for the subject paper essay. Because essay writing helps you score more marks. Reading of many books and

materials is necessary while preparing for writing. Your writing skills can be developed from childhood with practice.

Many people have to attempt four to five times to crack the competitive exam. The number of students who succeed in first or second attempt is negligible. Many students turn to competitive exams after completing four-five years of courses after 12th. Therefore, their preparation starts late and they cannot achieve success quickly as they study for four to five years. B.A.B. Com, B.Sc. If the students taking admission in such courses start the competitive exam course from class 10th, 12th then almost 50 percent of the students will have completed the competitive exam study by the time of graduation and such students pass in the first or second attempt. Students who become officers at an early age can easily rise to the highest ranks.

Prof. Vidhya Surve

Head,

Department of Marathi