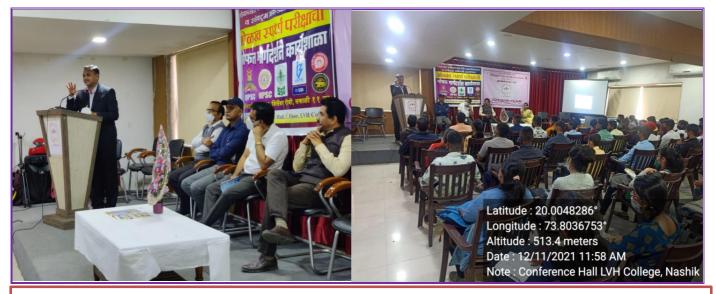

### Loknete Vyankatrao Hiray Arts, Science and Commerce College Panchvati Nashik-03

MPSC Guidance Workshop: 2021-2022

Date: 12 January 2022

Mahatma Gandhi Vidyamandir's, Loknete Vyankatrao Hiray Arts, Science and Commerce College Panchvati Nashik-03 Department of Marathi organized MPSC Guidance Workshop on 12 January 2022. On the occasion of MPSC Guidance Workshop Dr. Prakash Shewale He touched many topics in his lecture. Students and their parents always have the question of how to prepare for competitive exams from class 10th and 12th. Students who are in 10th and 12th standard. If they do MPSC during the summer holidays. Or they can get the right direction if they take admission in the foundation course conducted for UPSC. After this the candidates who have been successful in the competitive examination. It is necessary to contact them and take guidance from them. At the same time, the successful candidates should listen to the guidance lectures. His interviews published in various magazines, newspapers, periodicals should be read. UPSC There are two books available in the market, 'IAS Planner' and 'MPSC Planner' for MPSC, on what exactly this exam is. Read it. This will clear all your doubts regarding this exam. Screening exam is conducted for admission to various courses and selection for various government services. The number of students giving these exams has increased significantly. Hence the difficulty level of these exams has been increased. If preparation for these competitive exams is done from 10th, 12th then it is possible to get early success. He expressed his thoughts on the subject of advanced study tools. You can get all the information and guidance you need through the internet. A lot of information regarding the competitive exam is available on many websites and YouTube. Elocution and writing style should be improved. Writing style should be good for any exam. Some papers for competitive exams are descriptive. Therefore, students' handwriting should be beautiful. It can be developed. Effective writing skills can be improved through the five principles of writing, thinking, reading, thinking and hard work. Students should prepare according to the interview from 10th, 12th. For that they should improve their communication skills. Develop a good writing style. Writing is mainly used for the subject paper essay. Because essay writing helps you score more marks. Reading of many books and

materials is necessary while preparing for writing. Your writing skills can be developed from childhood with practice.

Many people have to attempt four to five times to crack the competitive exam. The number of students who succeed in first or second attempt is negligible. Many students turn to competitive exams after completing four-five years of courses after 12th. Therefore, their preparation starts late and they cannot achieve success quickly as they study for four to five years. B.A.B. Com, B.Sc. If the students taking admission in such courses start the competitive exam course from class 10th, 12th then almost 50 percent of the students will have completed the competitive exam study by the time of graduation and such students pass in the first or second attempt. Students who become officers at an early age can easily rise to the highest ranks.

Prof. Vidhya Surve

Head,

Department of Marathi