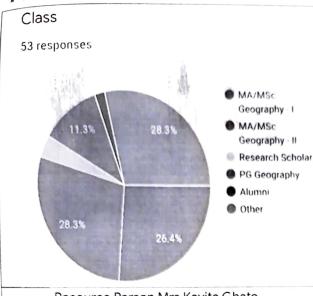

#### Designation

77 responses

City 77 responses

State 77 responses

#### How do you like the content of the programme?

77 responses

How do you rate the Technical Arrangement and Execution of the event? 77 responses

How do you rate the subject Knowledge and Content Delivery by the Resource Persons?  $\ensuremath{\mathsf{77}}$  responses

Did you Experience any value addition in your knowledge base by attending this event? 77 responses

How do you rate the overall impact of the event?

77 responses

60

40

20

1 (1.3%) 6 (7.8%) 9 (11.7%)

14 (18.2%)