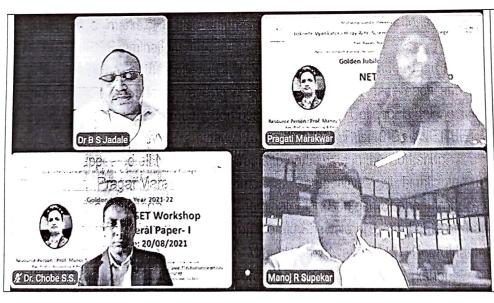

| 10 days NET-SET preperation Lecture by Electronic Science Department | 35  |
|----------------------------------------------------------------------|-----|
| 10 days NET-SET preperation Lecture by English Department            | 50  |
| 10 days NET-SET preperation Lecture by Geography Department          | 70  |
| 10 days NET-SET preperation Lecture by History Department            | 108 |
| 10 days NET-SET preperation Lecture by Marathi Department            | 60  |
| 10 days NET-SET preperation Lecture by Psychology Department         | 20  |
| NET-SET Paper 1 Lecture by Dr.Supekar Manoj                          | 508 |
| 10 days NET-SET preperation Lecture by Botany and Zoology Department | 70  |
| Workshop on Competitive Examination                                  | 94  |
| Career opportunities in competitive examinations of MPSC and UPSC    | 70  |
| "Career Opportunities in Banking Sector through Competitive Exams"   | 63  |
| NET/SET Workshop on Commerce                                         | 60  |
| NET SET Workshop Mathematics                                         | 63  |
|                                                                      |     |

Dr. B.S. Jagdale, Trustee and principal gave their best wishes to the programme. Guest specker introduced by Dr. S.S. Chobe, Academic Supervisor, The Programme was compared by Smt. Shital Jadhav proposed a vote of thanks.

For this lecture more than 100 students join with different region through the Maharashtra.

Dr. B.S. Jagdale, Trustee and principal gave their best wishes to the programme. Guest specker introduced by Dr. S.S. Chobe, Academic Supervisor, The Programme was compared by Smt.C.K. Nerkar proposed a vote of thanks.