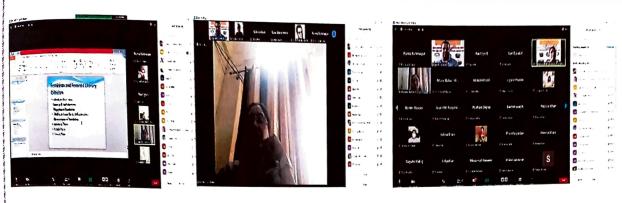

The Department of Chemistry hosted an Online lecture through online mode Program for P.G./ NET/SET/GATE aspirants on topic of green chemistry. In this lecture **Dr Gajanan G. Mandawad** explained very well lucid manner with Green Chemistry. Dr. Mandawad started with synthetic and green chemistry approach, a technology reduces or eliminates the use of hazardous chemicals in cleaning, this technology would be classified as green chemistry if it did not contain any environmental contaminants. Technology. One example is the substitution of a hazardous sorbent [chemical] used to capture mercury from the air for safe disposal using a non-hazardous but effective method sorbent. When the non-hazardous sorbent is used, the hazardous sorbent is never used. As a result, the remediation technology meets the definition of green chemistry. He also emphasized the 12 principles of Green Chemistry,

He also explained the green chemistry importance in pharmaceutical industry and gives briefly to green chemistry application.

For this lecture more than 68students join with different region through the Maharashtra.