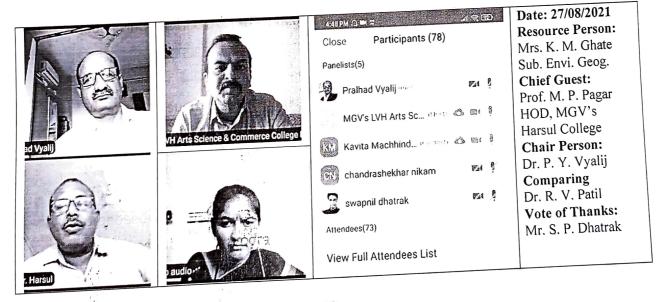

#### **Department of Botany**

20<sup>th</sup> December 2021

Department of Botany organised a lecture by **Mr. S. G. Sabale**, Department of Botany, M. G. V's Loknete Vyankatrao Hiray Arts, Science and Commerce College, Panchavati Nashik. He delivered his lecture on "Career opportunities in Plant genetics" which was useful to all the Under Graduate and Post Graduate students of the department. During his lecture, he tried to cover all the aspects and made all the doubts clear regarding this topic.

Principal Dr. B. S. Jagdale in his inaugural speech appealed the students to prepare themselves for accepting the challenges of life. Dr. Sandeep A. Wagh, Coordinator, Competitive Exam Cell highlighted the objectives behind organizing the lecture. Prof. Dr. Mrunal Bhardwaj, IQAC Coordinator also extended their warm welcome to all the participants who joined this lecture.

Dr. N. B. Pawar, Head, Department of Botany, in his opening remark of the lecture gave the introduction of the resource person. Dr. S. B. Shisode engaged the session & proposed a vote of thanks at the end of the session. All the faculties of the department also attended the session and the students were present in large numbers for this lecture.