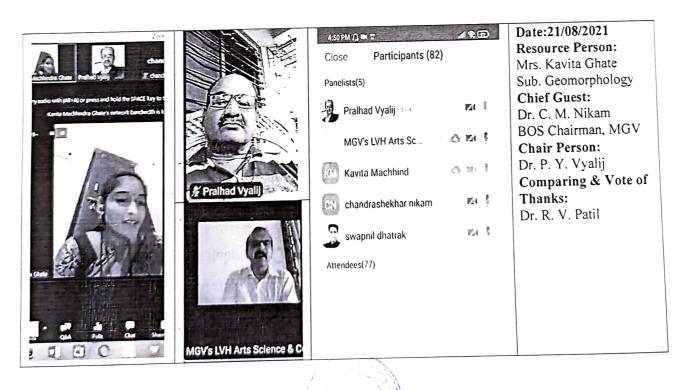

such Programmes on regular basisand which will be more beneficial for our society.

Former Head of Geography Department, SPPU, Dr. Pravin Saptshree also guided the participants in the said programme. Dr. P. Y. Vyalij, Head of Geography Department, said that for the overall progress of the youth we need different sources of employment more they must focus on generating employments as the old employment opportunities are declining day by day. Dr. R. V. Patil introduced and compared the programme, Prof. Kavita Ghate Introduced the Guests and Assoc. Prof. G. U. Harkar proposed a vote of thanks.

For the programme Supervisors of the College Dr. Vinit Rakibe, Dr. Santosh Chobe and Dr. S. D. Patil and IT Head Vishal Chaudhary, Heads of the Departments and students were present. More than 200 teachers and students had joined the webinar.