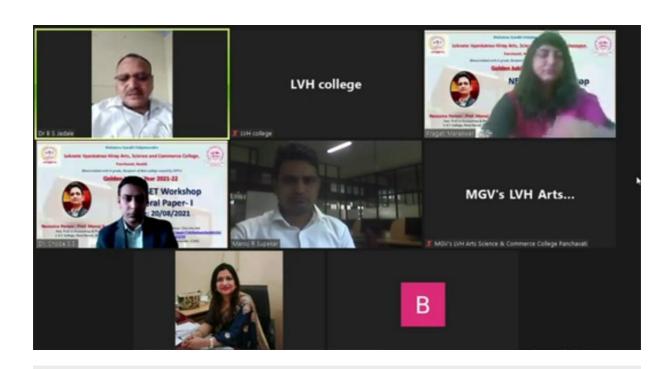

The Department of Chemistry hosted an Online lecture through online mode Program for P.G./ NET/SET/GATE aspirants on topic of green chemistry. In this lecture **Dr Gajanan G. Mandawad** explained very well lucid manner with Green Chemistry. Dr. Mandawad started with synthetic and green chemistry approach, a technology reduces or eliminates the use of hazardous chemicals in cleaning, this technology would be classified as green chemistry if it did not contain any environmental contaminants. Technology. One example is the substitution of a hazardous sorbent [chemical] used to capture mercury from the air for safe disposal using a non-hazardous but effective method sorbent. When the non-hazardous sorbent is used, the hazardous sorbent is never used. As a result, the remediation technology meets the definition of green chemistry. He also emphasized the 12 principles of Green Chemistry,

He also explained the green chemistry importance in pharmaceutical industry and gives briefly to green chemistry application.

For this lecture more than 68students join with different region through the Maharashtra.

Dr. B.S. Jagdale, Trustee and principal gave their best wishes to the programme. Guest specker introduced by Dr. S.S. Chobe, Academic Supervisor, The Programme was compared by Smt. Shital Jadhav proposed a vote of thanks.