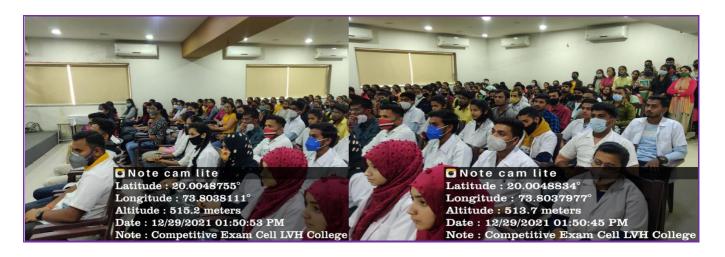

#### Department of Zoology

4th October 2021

In the Occasion of International Zoology Day, Department of Zoology organised guest lecture for **Dr. Rekha Bhadane** Associate Professor, Department of Zoology M. G. V's Loknete Vyankatrao Hiray Arts, Science and Commerce College, Panchavati Nashik delivered his lecture on "**Ecologist and Marine Biologist**" which were useful to all the Under Graduate and Post Graduate students of the department. During his lecture, he tried to cover all the aspects and made all the doubts clear regarding this topic and it was a very informative towards the competitive exam preparation. 42 participants marked their presence for lecture.

Principal Dr. B S Jagdale in his inaugural speech appealed the students to prepare themselves for accepting the challenges of life. Dr. Pragati Marakwar, Coordinator, Competitive Exam Cell gave the introduction and highlighted the objectives behind organizing the lecture. Prof. Dr. Mrunal Bhardwaj, IQAC Coordinator also extended their warm welcome to all the participants who joined this lecture.