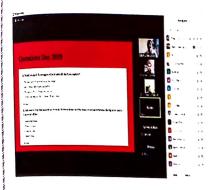

### Loknete Vyankatrao Hiray Arts, Science and Commerce College Panchvati Nashik-03

MPSC Guidance Workshop: 2021-2022

Date: 12 January 2022

Mahatma Gandhi Vidyamandir's, Loknete Vyankatrao Hiray Arts, Science and Commerce College Panchvati Nashik-03 Department of Marathi organized MPSC Guidance Workshop on 12 January 2022. On the occasion of MPSC Guidance Workshop Dr. Prakash Shewale He touched many topics in his lecture. Students and their parents always have the question of how to prepare for competitive exams from class 10th and 12th. Students who are in 10th and 12th standard. If they do MPSC during the summer holidays. Or they can get the right direction if they take admission in the foundation course conducted for UPSC. After this the candidates who have been successful in the competitive examination. It is necessary to contact them and take guidance from them. At the same time, the successful candidates should listen to the guidance lectures. His interviews published in various magazines, newspapers, periodicals should be read. UPSC There are two books available in the market, 'IAS Planner' and 'MPSC Planner' for MPSC, on what exactly this exam is. Read it. This will clear all your doubts regarding this exam. Screening exam is conducted for admission to various courses and selection for various government services. The number of students giving these exams has increased significantly. Hence the difficulty level of these exams has been increased. If preparation for these competitive exams is done from 10th, 12th then it is possible to get early success. He expressed his thoughts on the subject of advanced study tools. You can get all the information and guidance you need through the internet. A lot of information regarding the competitive exam is available on many websites and YouTube. Elocution and writing style should be improved. Writing style should be good for any exam. Some papers for competitive exams are descriptive. Therefore, students' handwriting should be beautiful. It can be developed. Effective writing skills can be improved through the five principles of writing, thinking, reading, thinking and hard work. Students should prepare according to the interview from 10th, 12th. For that they should improve their communication skills. Develop a good writing style. Writing is mainly used for the subject paper essay. Because essay writing helps you score more marks. Reading of many books and

materials is necessary while preparing for writing. Your writing skills can be developed from childhood with practice.

Many people have to attempt four to five times to crack the competitive exam. The number of students who succeed in first or second attempt is negligible. Many students turn to competitive exams after completing four-five years of courses after 12th. Therefore, their preparation starts late and they cannot achieve success quickly as they study for four to five years. B.A.B. Com, B.Sc. If the students taking admission in such courses start the competitive exam course from class 10th, 12th then almost 50 percent of the students will have completed the competitive exam study by the time of graduation and such students pass in the first or second attempt. Students who become officers at an early age can easily rise to the highest ranks.