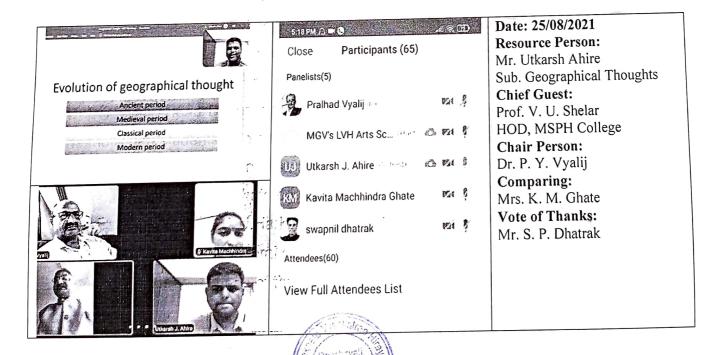

#### Mahatma Gandhi Vidyamandir's Loknete Vyankatrao Hiray Arts, Science and Commerce College Panchavati, Nashik Department of Geography

#### **Organized**

#### A State Level Webinar on the occasion of Luly World Population Day

Topic: 'Youth of India & Career'

#### Report

Mahatma Gandhi Vidyamandir's Loknete Vyankatrao Hiray College, Nashik, has completed 50 years since its inception therefore on the occasion of Golden Jubilee Year Celebration 2021-22 & World Population Day, Department of Geography and BoS Geography (MGV) in collaboration with Internal Quality Assurance Cell and Broad of Students' Development of College had jointly organized One Day Online Webinar on "Young India & Career" on 11 July 2021.

such Programmes on regular basisand which will be more beneficial for our society.

Former Head of Geography Department, SPPU, Dr. Pravin Saptshree also guided the participants in the said programme. Dr. P. Y. Vyalij, Head of Geography Department, said that for the overall progress of the youth we need different sources of employment more they must focus on generating employments as the old employment opportunities are declining day by day. Dr. R. V. Patil introduced and compared the programme, Prof. Kavita Ghate Introduced the Guests and Assoc. Prof. G. U. Harkar proposed a vote of thanks.