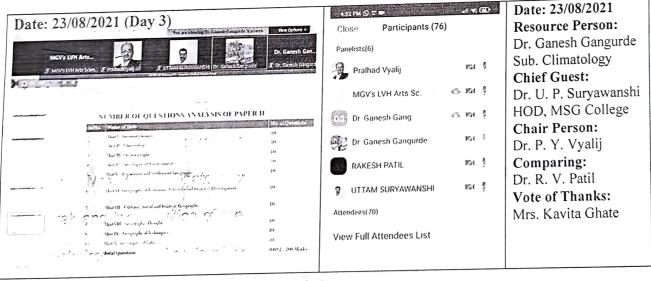

# **ACADEMIC YEAR 2021-22**

| Year      | Name of the Activity conducted by the HEI to offer guidance for competitive examinations offered by the institution during the year                                                                    |                                                     |  |
|-----------|--------------------------------------------------------------------------------------------------------------------------------------------------------------------------------------------------------|-----------------------------------------------------|--|
|           | Name of the Activity                                                                                                                                                                                   | Number of<br>students<br>attended /<br>participated |  |
| 2021 - 22 | Career Opportunities in Green Chemistry 22/10/2021                                                                                                                                                     | 65                                                  |  |
|           | Career Opportunities in Heterocyclic Chemistry On 21/10/2021                                                                                                                                           | 183                                                 |  |
|           | Career In Ecologist and Marine Biologist Date: 04/10/2021                                                                                                                                              | 42                                                  |  |
|           | Orientation program of WNS Career foundation By Commerce Department 08/09/2021                                                                                                                         | 72                                                  |  |
|           | State Level Webinar on Youth and Career                                                                                                                                                                | 77                                                  |  |
|           | "Career Opportunities in Plant Genetics"                                                                                                                                                               |                                                     |  |
|           | MPSC Guidance Workshop by Department of Marathi                                                                                                                                                        | 90                                                  |  |
|           | Administrative Services and Political Sciences On 21/02/2022                                                                                                                                           | 103                                                 |  |
|           | One Day Workshop on "Counseling for Entrepreneurship and Business Activities" On 15 th March 2022                                                                                                      | 136                                                 |  |
|           | Lecture On Competitive Exam. Guidance                                                                                                                                                                  | 24                                                  |  |
|           | Career in Stereochemistry  Strategies For Crack Competitive Exam in Physical Sciences  One State Level Webinar Under "Loknete Vyankatrao Hiray Lecture Series" On "Career Opportunities in Psychology" |                                                     |  |
|           |                                                                                                                                                                                                        |                                                     |  |
|           |                                                                                                                                                                                                        |                                                     |  |
|           | 10 days NET - SET preperation workshop by Economics Department                                                                                                                                         | 89                                                  |  |