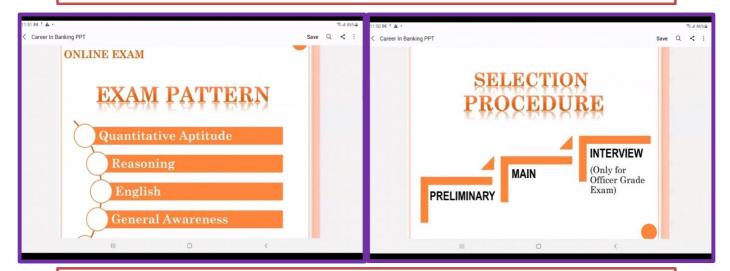

# Department of commerce Orientation program of WNS Career foundation 2021\2022

Mahatma Gandhi Vidyamandir's Loknete Vyankatrao Hiray College, Nashik has completed 50 years since its inception hence on the occasion of **Golden Jubilee Year 2021-22** celebration, Department of Commerce in collaboration with **WNS Pvt Ltd.**, organized a One-day orientation Programmed on 8<sup>th</sup> September 2021. The Department Of Commerce And WNS Foundation Jointly Organizes One Day Orientation Program Of' Training In Finance And Accounting' On The Date 08/09/2021 For Post Graduate Students.

Coordinator Of The Program Dr. Ashutosh V. More Introduced Today's Speaker And Guest Mr. Prakash Shetty Sir. And Principal Of The College DR. B. S. Jagdale Gave His Best Wishes To Students. Mr. Prakash Shetty Sir Guides The Students About The Course Syllabus, Benefits Of The Certification And Job Opportunities After Completing The Course. The Main Highlight Of The Course Is This Certificate Is Valid In 12 Countries In The World And Which Is Free Of Cost Mr. Prakash Announces The Students To Join The Course Which Is For 20 Days (Two Hours Per Day) And Sir Also Emphasis On The Passing Criteria. The Mode Of The Lectures Is Online. Dr Vinit Rakibe Proposed Vote Of Thanks