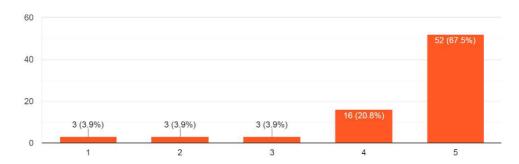

Did you Experience any value addition in your knowledge base by attending this event? 77 responses

How do you rate the overall impact of the event?

77 responses

60

40

20

1 (1.3%) 6 (7.8%) 9 (11.7%)

14 (18.2%)

1 2 3 4 5

Dr. P. Y. Vyalij
Head
Department of Geography
L.V.H. College, Panchavati,
Nasik-3.