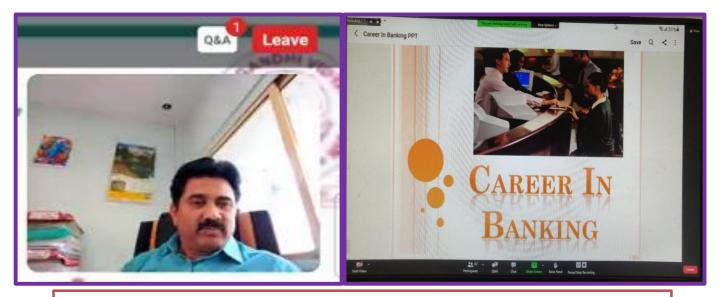

# Department of commerce Orientation program of WNS Career foundation 2021\2022

Mahatma Gandhi Vidyamandir's Loknete Vyankatrao Hiray College, Nashik has completed 50 years since its inception hence on the occasion of **Golden Jubilee Year 2021-22** celebration, Department of Commerce in collaboration with **WNS Pvt Ltd.**, organized a One-day orientation Programmed on 8<sup>th</sup> September 2021. The Department Of Commerce And WNS Foundation Jointly Organizes One Day Orientation Program Of' Training In Finance And Accounting' On The Date 08/09/2021 For Post Graduate Students.

Coordinator Of The Program Dr. Ashutosh V. More Introduced Today's Speaker And Guest Mr. Prakash Shetty Sir. And Principal Of The College DR. B. S. Jagdale Gave His Best Wishes To Students. Mr. Prakash Shetty Sir Guides The Students About The Course Syllabus, Benefits Of The Certification And Job Opportunities After Completing The Course. The Main Highlight Of The Course Is This Certificate Is Valid In 12 Countries In The World And Which Is Free Of Cost Mr. Prakash Announces The Students To Join The Course Which Is For 20 Days (Two Hours Per Day) And Sir Also Emphasis On The Passing Criteria. The Mode Of The Lectures Is Online. Dr Vinit Rakibe Proposed Vote Of Thanks