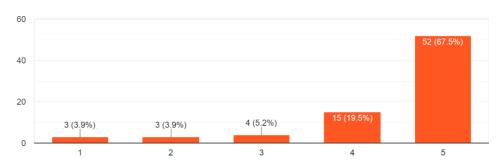

#### How do you like the content of the programme?

77 responses

How do you rate the Technical Arrangement and Execution of the event? 77 responses

How do you rate the subject Knowledge and Content Delivery by the Resource Persons?  $\ensuremath{\mathsf{77}}$  responses

Did you Experience any value addition in your knowledge base by attending this event? 77 responses

How do you rate the overall impact of the event?

77 responses

60

40

20

1 (1.3%) 6 (7.8%) 9 (11.7%)

14 (18.2%)