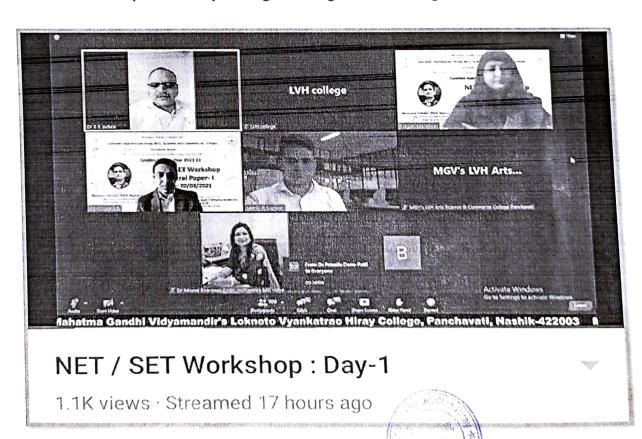

The Department of Chemistry hosted an Online lecture through online mode Program for P.G./ NET/SET/GATE aspirants on topic of green chemistry. In this lecture **Dr Gajanan G. Mandawad** explained very well lucid manner with Green Chemistry. Dr. Mandawad started with synthetic and green chemistry approach, a technology reduces or eliminates the use of hazardous chemicals in cleaning, this technology would be classified as green chemistry if it did not contain any environmental contaminants. Technology. One example is the substitution of a hazardous sorbent [chemical] used to capture mercury from the air for safe disposal using a non-hazardous but effective method sorbent. When the non-hazardous sorbent is used, the hazardous sorbent is never used. As a result, the remediation technology meets the definition of green chemistry. He also emphasized the 12 principles of Green Chemistry,

He also explained the green chemistry importance in pharmaceutical industry and gives briefly to green chemistry application.

For this lecture more than 68students join with different region through the Maharashtra.

For this lecture more than 100 students join with different region through the Maharashtra.

Dr. B.S. Jagdale, Trustee and principal gave their best wishes to the programme. Guest specker introduced by Dr. S.S. Chobe, Academic Supervisor, The Programme was compared by Smt.C.K. Nerkar proposed a vote of thanks.