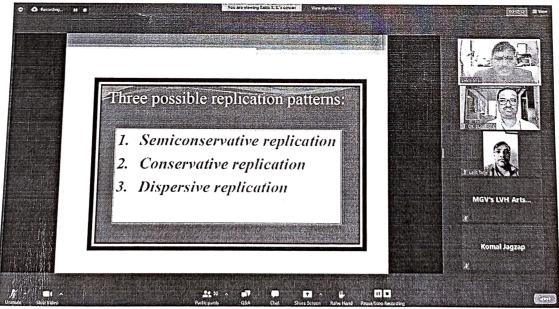

The Department of Chemistry hosted an Online lecture through online mode Program for P.G./ NET/SET/GATE aspirants on topic of green chemistry. In this lecture **Dr Gajanan G. Mandawad** explained very well lucid manner with Green Chemistry. Dr. Mandawad started with synthetic and green chemistry approach, a technology reduces or eliminates the use of hazardous chemicals in cleaning, this technology would be classified as green chemistry if it did not contain any environmental contaminants. Technology. One example is the substitution of a hazardous sorbent [chemical] used to capture mercury from the air for safe disposal using a non-hazardous but effective method sorbent. When the non-hazardous sorbent is used, the hazardous sorbent is never used. As a result, the remediation technology meets the definition of green chemistry. He also emphasized the 12 principles of Green Chemistry,

The 12 principles of green chemistry. These principles demonstrate the breadth of the green chemistry concept:

- 1. Reduce waste: Create waste-free chemical syntheses. There will be no waste either treat or clean up
- 2. Maximize atom economy: Design syntheses so that the final product contains the greatest possible proportion of the starting materials Waste few or no atoms.
- 3. Create less dangerous chemical syntheses: Design syntheses to use and produce substances with low or no toxicity to humans or the environment
- 4. Create safer chemicals and products: Create chemical products that are fully recyclable. effective while posing little or no toxicity
- 5. Avoid us by using safer solvents and reaction conditions. And so on