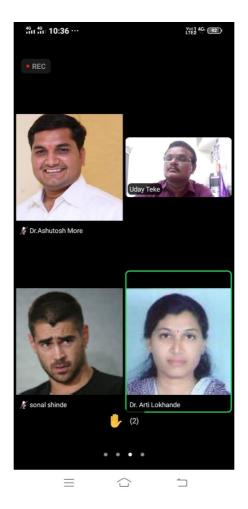

# Department of commerce Orientation program of WNS Career foundation 2021\2022

Mahatma Gandhi Vidyamandir's Loknete Vyankatrao Hiray College, Nashik has completed 50 years since its inception hence on the occasion of **Golden Jubilee Year 2021-22** celebration, Department of Commerce in collaboration with **WNS Pvt Ltd.**, organized a One-day orientation Programmed on 8<sup>th</sup> September 2021. The Department Of Commerce And WNS Foundation Jointly Organizes One Day Orientation Program Of' Training In Finance And Accounting' On The Date 08/09/2021 For Post Graduate Students.

Coordinator Of The Program Dr. Ashutosh V. More Introduced Today's Speaker And Guest Mr. Prakash Shetty Sir. And Principal Of The College DR. B. S. Jagdale Gave His Best Wishes To Students. Mr. Prakash Shetty Sir Guides The Students About The Course Syllabus, Benefits Of The Certification And Job Opportunities After Completing The Course. The Main Highlight Of The Course Is This Certificate Is Valid In 12 Countries In The World And Which Is Free Of Cost Mr. Prakash Announces The Students To Join The Course Which Is For 20 Days (Two Hours Per Day) And Sir Also Emphasis On The Passing Criteria. The Mode Of The Lectures Is Online. Dr Vinit Rakibe Proposed Vote Of Thanks