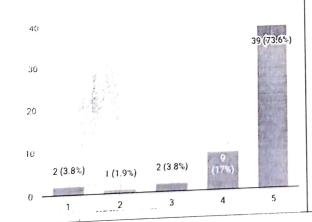

Did you Experience any value addition in your knowledge base by attending this event? 77 responses

How do you rate the overall impact of the event?

77 responses

60

40

20

1 (1.3%) 6 (7.8%) 9 (11.7%)

14 (18.2%)

1 2 3 4 5

Dr. P. Y. Vyalij
Head
Department of Geography
L.V.H. College, Panchavati,
Nasik-3.