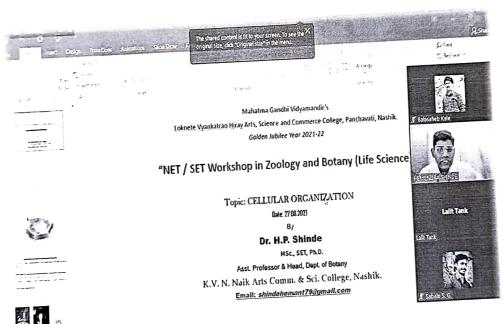

ut they just forget to understand the very basic unit of life, the cell. He requested student participants to pay their full attention to learn from the lecture being delivered by the resource person Dr. Hemandra Shinde.

Prof. Dr. S. B. Shisode gave the introduction of the Resource Person, Dr. Hemandra Shinde and appreciated him for accepting the invitation as a resource person. Mr. Lalit Tank anchored the session and Mr. Balasaheb Kale proposed a vote of thanks of all the authorities and participants. The participant students were present in large numbers for this online lecture



series and enjoyed the session and faculties of Botany and Zoology departments were also present and appreciated the efforts of the resource person and the presence of student participants in large number.













Date: 28/08/2021

Time: 03:00 PM to 04:30 PM

Resource Person: Mr. Sachin Golait

**Topic: System Physiology - Plant** 

Link to join the webinar: https://zoom.us/j/91855615118

The Department of Zoology and Botany (Life Science) of the college took the initiative to organize online Lecture series on NET-SET Competitive Examination. Mr. Sachin Golait, faculty at MSG College, Malegaon Camp, Malegaon accepted our invitation as resource person for the eighth day of the online lecture series of NET/SET Competitive Examination on 29th August 2021. Mr. Golait delivered lecture on the topic of System Physiology - Plant, in which he made his best efforts to explain in detail physiological aspects of plant life including the photosynthesis and respiration in plants. he also explained the