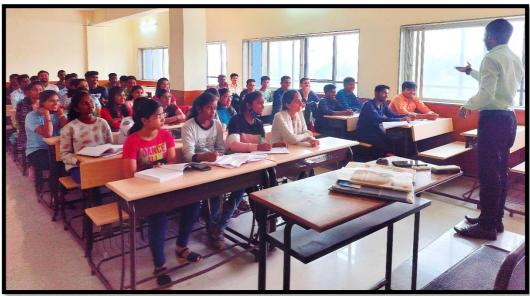

### Loknete Vyankatrao Hiray Arts, Science and Commerce College Panchvati Nashik-03

MPSC Guidance Workshop: 2021-2022

Date: 12 January 2022

Mahatma Gandhi Vidyamandir's, Loknete Vyankatrao Hiray Arts, Science and Commerce College Panchvati Nashik-03 Department of Marathi organized MPSC Guidance Workshop on 12 January 2022. On the occasion of MPSC Guidance Workshop Dr. Prakash Shewale He touched many topics in his lecture. Students and their parents always have the question of how to prepare for competitive exams from class 10th and 12th. Students who are in 10th and 12th standard. If they do MPSC during the summer holidays. Or they can get the right direction if they take admission in the foundation course conducted for UPSC. After this the candidates who have been successful in the competitive examination. It is necessary to contact them and take guidance from them. At the same time, the successful candidates should listen to the guidance lectures. His interviews published in various magazines, newspapers, periodicals should be read. UPSC There are two books available in the market, 'IAS Planner' and 'MPSC Planner' for MPSC, on what exactly this exam is. Read it. This will clear all your doubts regarding this exam. Screening exam is conducted for admission to various courses and selection for various government services. The number of students giving these exams has increased significantly. Hence the difficulty level of these exams has been increased. If preparation for these competitive exams is done from 10th, 12th then it is possible to get early success. He expressed his thoughts on the subject of advanced study tools. You can get all the information and guidance you need through the internet. A lot of information regarding the competitive exam is available on many websites and YouTube. Elocution and writing style should be improved. Writing style should be good for any exam. Some papers for competitive exams are descriptive. Therefore, students' handwriting should be beautiful. It can be developed. Effective writing skills can be improved through the five principles of writing, thinking, reading, thinking and hard work. Students should prepare according to the interview from 10th, 12th. For that they should improve their communication skills. Develop a good writing style. Writing is mainly used for the subject paper essay. Because essay writing helps you score more marks. Reading of many books and

materials is necessary while preparing for writing. Your writing skills can be developed from childhood with practice.

Many people have to attempt four to five times to crack the competitive exam. The number of students who succeed in first or second attempt is negligible. Many students turn to competitive exams after completing four-five years of courses after 12th. Therefore, their preparation starts late and they cannot achieve success quickly as they study for four to five years. B.A.B. Com, B.Sc. If the students taking admission in such courses start the competitive exam course from class 10th, 12th then almost 50 percent of the students will have completed the competitive exam study by the time of graduation and such students pass in the first or second attempt. Students who become officers at an early age can easily rise to the highest ranks.